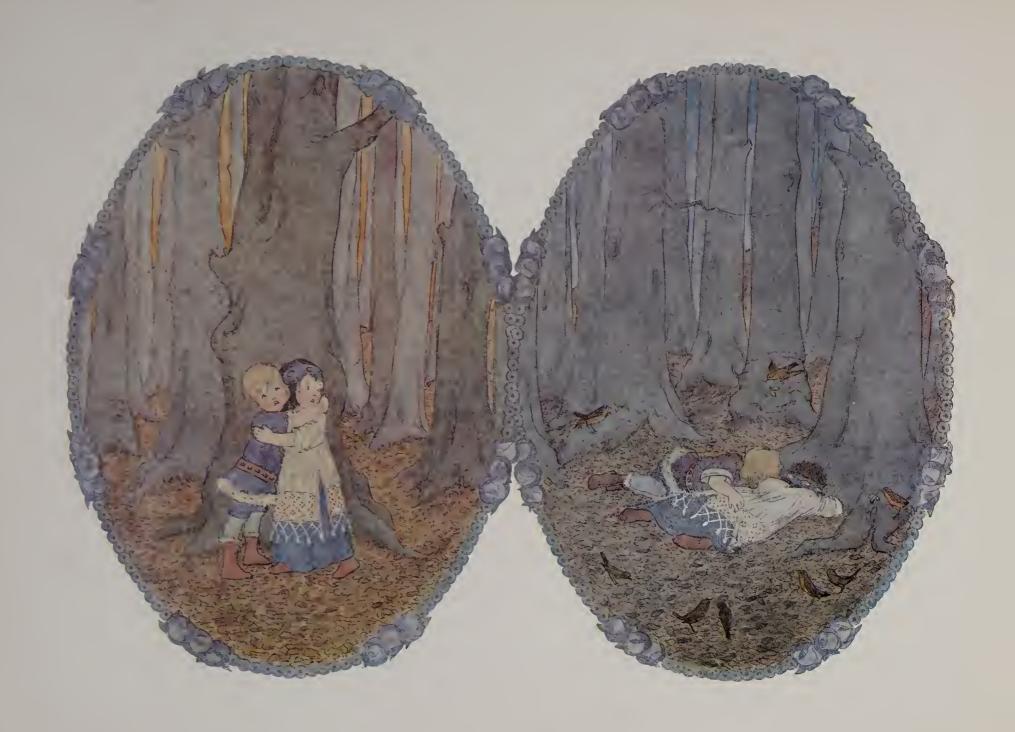

L SCHOOL

٠























OVER THE HILLS AND FAR AWAY. learnt to 1.Tom the tune that he could play, Was "O ver the hills and he was young; But top-knot off! great way off The wind shall blow my O - ver the hills and a 2. Tom with his pipe made such a noise That he pleased both the girls and boys. And so they stopped to hear him play "Over the hills and far away." etc —11—

































2. How shall we build it up again? Dance over my Ladye Lea! How shall we build it up again? With a gay ladye!

- 3. Silver and gold will be stole away, etc.
- 6. Build it up with wood and clay, etc
- 4. Build it up with iron and steel, etc.
- 7. Wood and clay will wash away, etc.
- 5. Iron and steel will bend and bow, etc.

- 8. Build it up with stone so strong, etc.



















































































3 9999 08677 460 9

3